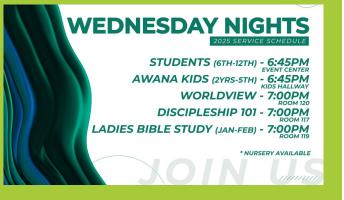

### LADIES BIBLE STUDY

WEDNESDAY NIGHTS BEGINNING JANUARY 22ND AT 7:00 PM

THURSDAY MORNINGS BEGINNING JANUARY 23RD AT 9:30 AM

SIGN-UP SHEETS IN THE LOBBY

\*BOOKS ARE OPTIONAL